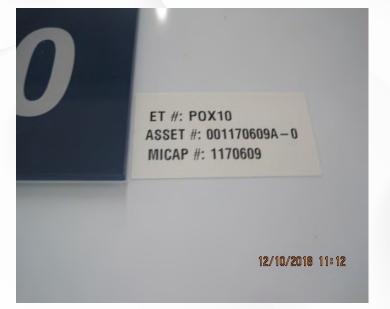

## **Applied Materials Mirra** Integra Poly/STI CMP

Serial Number L358

**Currently Configured for 200mm wafer** size MFG Date: 1999

## **EQUIPMENT DETAILS:**

- Wafer Size (inches) : 8
- Install Type : Through-the-wall
- Year of Manufacture: 1999
- Software Version : MB59c3
- · CPU Board Type :

Pentium 3 400MHz or

Higher : Yes

- Electrical Requirements : 200/208VAC
- Process Type: Polysilicon
- Mainframe: Mirra
- Track o Dry In/Dry Out
- o Signal Lamp Tower
- o Integrated SMIF (qty 3 loaders)
- o Cassette Tank : Standard
- o Robot Type : 112"
- o Cleaner Type : Ontrak
- o Cleaner Chemicals Used : CP72
- o E-Chain Lifetime : Since installation
- o Cleaning Package : No
- o Spray Gun : Single
- o In-Situ Removal Rate Monitor : Motor Torque
- o Metrology Option : None
- o IPM : No
- Mirra Polish
- Heads o Titan 1