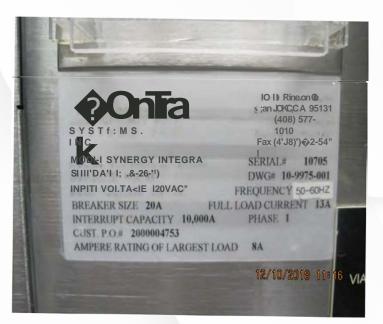

## **Applied Materials Mirra** Integra Poly/STI CMP

Serial Number L358

**Currently Configured for 200mm wafer** size MFG Date: 1999

## **EQUIPMENT DETAILS:**

- Wafer Size (inches) : 8
- Install Type : Through-the-wall
- Year of Manufacture: 1999
- Software Version : MB59c3
- · CPU Board Type :

Pentium 3 400MHz or

Higher : Yes

- Electrical Requirements : 200/208VAC
- Process Type: Polysilicon
- Mainframe: Mirra
- Track o Dry In/Dry Out
- o Signal Lamp Tower
- o Integrated SMIF (qty 3 loaders)
- o Cassette Tank : Standard
- o Robot Type : 112"
- o Cleaner Type : Ontrak
- o Cleaner Chemicals Used : CP72
- o E-Chain Lifetime : Since installation
- o Cleaning Package : No
- o Spray Gun : Single
- o In-Situ Removal Rate Monitor : Motor Torque
- o Metrology Option : None
- o IPM : No
- Mirra Polish
- Heads o Titan 1