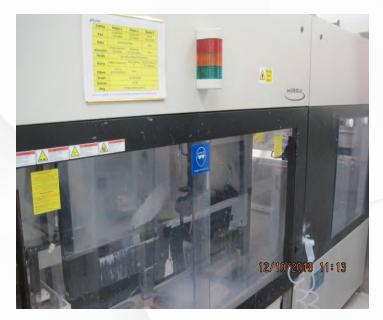

## **Applied Materials Mirra** Integra Poly/STI CMP

Serial Number L358

**Currently Configured for 200mm wafer** size MFG Date: 1999

## **EQUIPMENT DETAILS:**

- Wafer Size (inches) : 8
- Install Type : Through-the-wall
- Year of Manufacture: 1999
- Software Version : MB59c3
- · CPU Board Type :

Pentium 3 400MHz or

Higher : Yes

- Electrical Requirements : 200/208VAC
- Process Type: Polysilicon
- Mainframe: Mirra
- Track o Dry In/Dry Out
- o Signal Lamp Tower
- o Integrated SMIF (qty 3 loaders)
- o Cassette Tank : Standard
- o Robot Type : 112"
- o Cleaner Type : Ontrak
- o Cleaner Chemicals Used : CP72
- o E-Chain Lifetime : Since installation
- o Cleaning Package : No
- o Spray Gun : Single
- o In-Situ Removal Rate Monitor : Motor Torque
- o Metrology Option : None
- o IPM : No
- Mirra Polish
- Heads o Titan 1