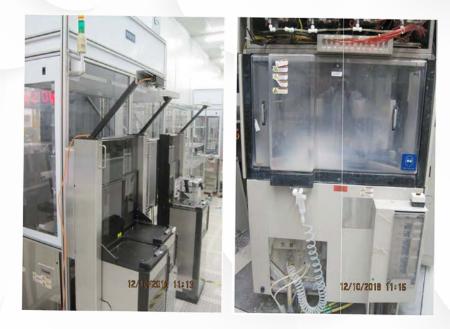

## **Applied Materials Mirra** Integra Poly/STI CMP

Serial Number L358

**Currently Configured for 200mm wafer** size MFG Date: 1999

## **EQUIPMENT DETAILS:**

- Wafer Size (inches) : 8
- Install Type : Through-the-wall
- Year of Manufacture: 1999
- Software Version : MB59c3
- · CPU Board Type :

Pentium 3 400MHz or

Higher : Yes

- Electrical Requirements : 200/208VAC
- Process Type: Polysilicon
- Mainframe: Mirra
- Track o Dry In/Dry Out
- o Signal Lamp Tower
- o Integrated SMIF (qty 3 loaders)
- o Cassette Tank : Standard
- o Robot Type : 112"
- o Cleaner Type : Ontrak
- o Cleaner Chemicals Used : CP72
- o E-Chain Lifetime : Since installation
- o Cleaning Package : No
- o Spray Gun : Single
- o In-Situ Removal Rate Monitor : Motor Torque
- o Metrology Option : None
- o IPM : No
- Mirra Polish
- Heads o Titan 1